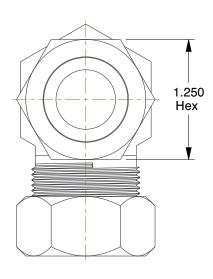

## NOTES:

1. TUBE SIZE: 7/8

2. MAX. PRESSURE: 120 psi 3. TEMP. RANGE: -65° to 250°F 4. STANDARDS: NSF 61 ANNEX G

5. BASIC FITTING SHAPE: Union

6. TUBE FITTING MATERIAL: Low Lead Brass 7. FITTING CONNECTION TYPE: Compression

1.00

COMPONENT

Reducing Elbow

20XM32

Union Elbow, Low Lead Brass, 120 psi

SHEET

UNIT

INCH