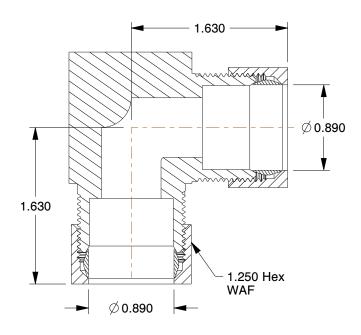

## NOTES:

1. TUBE SIZE: 7/8

2. MAX. PRESSURE: 120 psi 3. TEMP. RANGE: -65° to 250°F 4. STANDARDS: NSF 61 ANNEX G

5. BASIC FITTING SHAPE: Union

6. TUBE FITTING MATERIAL: Low Lead Brass 7. FITTING CONNECTION TYPE: Compression

1.00

COMPONENT

Reducing Elbow

20XM32

Union Elbow, Low Lead Brass, 120 psi

SHEET

UNIT

INCH