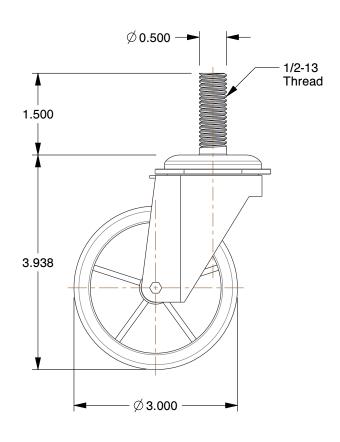

## **NOTES:**

1. LOAD RATING: 210 lb.

2. CASTER STEM TYPE: Threaded

3. CASTER LOAD RATING RANGE: Light-Duty

4. WHEEL COLOR: Black

5. CASTER WHEEL MATERIAL: Polyolefin

6. CASTER SUB-TYPE : Swivel

7. CASTER CORE MATERIAL: Polyolefin

8. FRAME FINISH: Zinc Plated

9. CASTER WHEEL BEARINGS: Plain 10. CASTER RACEWAY : Double Ball

100 Grainger Parkway, Lake Forest, Illinois 60045-5201 1-(800) GRAINGER, 1-(800) 472-4643, (847) 535-1000 www.grainger.com