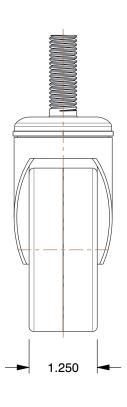

## **NOTES:**

1. LOAD RATING: 210 lb.

2. CASTER STEM TYPE: Threaded

3. CASTER LOAD RATING RANGE: Light-Duty

4. WHEEL COLOR: Black

5. CASTER WHEEL MATERIAL: Polyolefin

6. CASTER SUB-TYPE : Swivel

7. CASTER CORE MATERIAL: Polyolefin

8. FRAME FINISH: Zinc Plated

9. CASTER WHEEL BEARINGS: Plain 10. CASTER RACEWAY : Double Ball

100 Grainger Parkway, Lake Forest, Illinois 60045-5201 1-(800) GRAINGER, 1-(800) 472-4643, (847) 535-1000 www.grainger.com