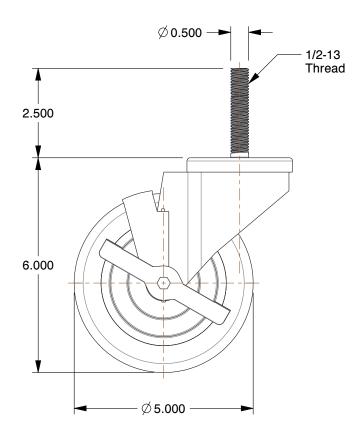

## **NOTES:**

1. LOAD RATING: 200 lb.

2. CASTER STEM TYPE: Threaded

3. CASTER LOAD RATING RANGE: Light-Duty

4. WHEEL COLOR: Black

5. CASTER WHEEL MATERIAL: Rubber

6. CASTER SUB-TYPE: Swivel

7. CASTER CORE MATERIAL: Rubber

8. FRAME FINISH: Zinc Plated

9. CASTER WHEEL BEARINGS : Plain 10. CASTER RACEWAY : Double Ball

100 Grainger Parkway, Lake Forest, Illinois 60045-5201 1-(800) GRAINGER, 1-(800) 472-4643, (847) 535-1000 www.grainger.com This file and any associated information and specifications are provided for reference and evaluation purposes only, and is subject to change without notice. Grainger makes no representations, warranties or guarantees as to the appropriateness, accuracy, completeness, or suitability for any purpose, of the file, information or specifications. You are solely responsible for the use of the file, information or specifications.

0.37

COMPONENT

Stem Caster

20TM30

Swivel Stem Caster, Rubber, 5 in., 200 lb.

INCH

UNIT

1 of 1