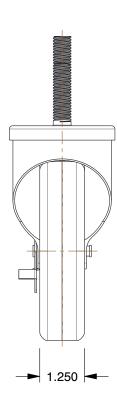

## **NOTES:**

1. LOAD RATING: 200 lb.

2. CASTER STEM TYPE: Threaded

3. CASTER LOAD RATING RANGE: Light-Duty

4. WHEEL COLOR: Black

5. CASTER WHEEL MATERIAL: Rubber

6. CASTER SUB-TYPE: Swivel

7. CASTER CORE MATERIAL: Rubber

8. FRAME FINISH: Zinc Plated

9. CASTER WHEEL BEARINGS : Plain 10. CASTER RACEWAY : Double Ball

100 Grainger Parkway, Lake Forest, Illinois 60045-5201 1-(800) GRAINGER, 1-(800) 472-4643, (847) 535-1000 www.grainger.com This file and any associated information and specifications are provided for reference and evaluation purposes only, and is subject to change without notice. Grainger makes no representations, warranties or guarantees as to the appropriateness, accuracy, completeness, or suitability for any purpose, of the file, information or specifications. You are solely responsible for the use of the file, information or specifications.

0.37

COMPONENT

Stem Caster

20TM30

Swivel Stem Caster, Rubber, 5 in., 200 lb.

INCH

UNIT

1 of 1