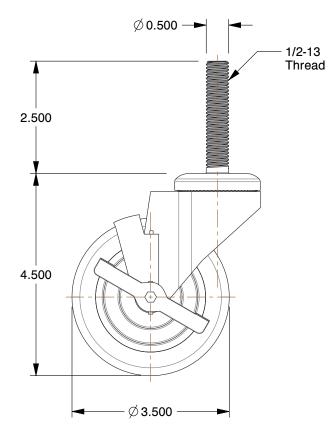

## **NOTES:**

1. LOAD RATING: 250 lb.

2. CASTER STEM TYPE: Threaded

3. CASTER LOAD RATING RANGE: Light-Duty

4. WHEEL COLOR: Gray

5. CASTER WHEEL MATERIAL: Polyurethane

6. CASTER SUB-TYPE : Swivel

7. CASTER CORE MATERIAL: Polyolefin

8. FRAME FINISH: Zinc Plated

9. CASTER WHEEL BEARINGS : Delrin 10. CASTER RACEWAY : Double Ball

100 Grainger Parkway, Lake Forest, Illinois 60045-5201 1-(800) GRAINGER, 1-(800) 472-4643, (847) 535-1000 www.grainger.com This file and any associated information and specifications are provided for reference and evaluation purposes only, and is subject to change without notice. Grainger makes no representations, warranties or guarantees as to the appropriateness, accuracy, completeness, or suitability for any purpose, of the file, information or specifications. You are solely responsible for the use of the file, information or specifications.

0.47

COMPONENT

Stem Caster

20TM23

Swvl Stem Cstr, Poly, 3-1/2 in., 250 lb, Gry

INCH SHEET

UNIT

1 of 1