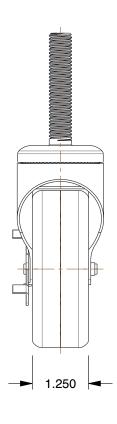

## **NOTES:**

1. LOAD RATING: 250 lb.

2. CASTER STEM TYPE: Threaded

3. CASTER LOAD RATING RANGE: Light-Duty

4. WHEEL COLOR: Gray

5. CASTER WHEEL MATERIAL: Polyurethane

6. CASTER SUB-TYPE : Swivel

7. CASTER CORE MATERIAL: Polyolefin

8. FRAME FINISH: Zinc Plated

9. CASTER WHEEL BEARINGS : Delrin 10. CASTER RACEWAY : Double Ball

100 Grainger Parkway, Lake Forest, Illinois 60045-5201 1-(800) GRAINGER, 1-(800) 472-4643, (847) 535-1000 www.grainger.com This file and any associated information and specifications are provided for reference and evaluation purposes only, and is subject to change without notice. Grainger makes no representations, warranties or guarantees as to the appropriateness, accuracy, completeness, or suitability for any purpose, of the file, information or specifications. You are solely responsible for the use of the file, information or specifications.

0.47

COMPONENT

Stem Caster

20TM23

Swvl Stem Cstr, Poly, 3-1/2 in., 250 lb, Gry

INCH SHEET

UNIT

1 of 1