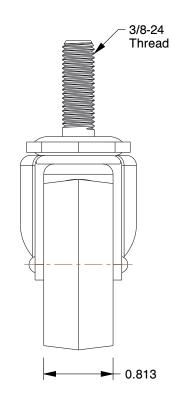

## NOTES:

1. CASTER STEM TYPE: Threaded

2. NUMBER OF WHEELS: 1

3. CASTER WHEEL/TREAD MATERIAL: Rubber

4. CASTER CORE MATERIAL : Rubber

5. FRAME FINISH: Zinc Plated

6. CASTER WHEEL BEARINGS: Delrin

7. CASTER LOAD RATING RANGE: Light-Duty

8. LOAD RATING: 75 lb.

9. CASTER PRODUCT GROUP: Swivel Caster

100 Grainger Parkway, Lake Forest, Illinois 60045-5201 1-(800) GRAINGER, 1-(800) 472-4643, (847) 535-1000 www.grainger.com This file and any associated information and specifications are provided for reference and evaluation purposes only, and is subject to change without notice. Grainger makes no representations, warranties or guarantees as to the appropriateness, accuracy, completeness, or suitability for any purpose, of the file, information or specifications. You are solely responsible for the use of the file, information or specifications.