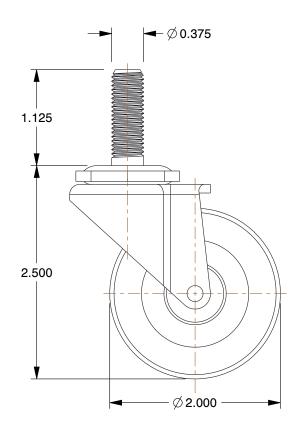

## NOTES:

1. CASTER STEM TYPE: Threaded

2. NUMBER OF WHEELS: 1

3. CASTER WHEEL/TREAD MATERIAL: Rubber

4. CASTER CORE MATERIAL : Rubber

5. FRAME FINISH: Zinc Plated

6. CASTER WHEEL BEARINGS: Delrin

7. CASTER LOAD RATING RANGE: Light-Duty

8. LOAD RATING: 75 lb.

9. CASTER PRODUCT GROUP: Swivel Caster

100 Grainger Parkway, Lake Forest, Illinois 60045-5201 1-(800) GRAINGER, 1-(800) 472-4643, (847) 535-1000 www.grainger.com This file and any associated information and specifications are provided for reference and evaluation purposes only, and is subject to change without notice. Grainger makes no representations, warranties or guarantees as to the appropriateness, accuracy, completeness, or suitability for any purpose, of the file, information or specifications. You are solely responsible for the use of the file, information or specifications.

0.89

| COMPONENT                                    | Stem Caster |        |
|----------------------------------------------|-------------|--------|
| 20TM12                                       |             | UNIT   |
|                                              |             | INCH   |
| Swivl Stem Caster, Rubber, 2 in., 75 lb, Blk |             | SHEET  |
|                                              |             | 1 of 1 |