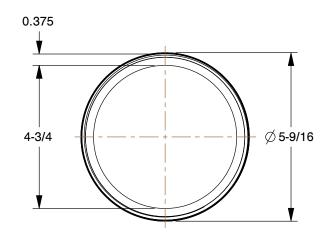

SCALE 0.38

COMPONENT Nipple

20H831

UNIT
INCH

SHEET
Size, Fully Threaded, Schedule 80, Seamless

1 of 1