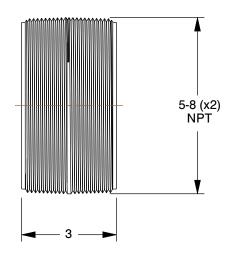

SCALE 0.38

COMPONENT Nipple

20H831

UNIT
INCH

SHEET
Size, Fully Threaded, Schedule 80, Seamless

1 of 1