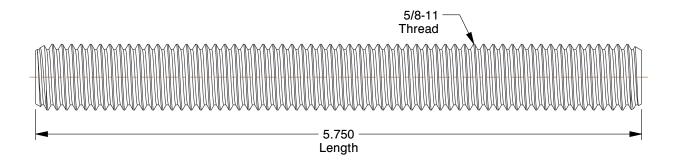

1.10

COMPONENT

Fully Threaded Stud

1ZY82

Threaded Stud, B7, Plain, 5/8-11x5-3/4, PK4

INCH

UNIT

1 of 1

## NOTES:

1. MATERIAL: Alloy Steel

2. FINISH : Plain

3. FASTENER THREAD TYPE : UNC

4. THREAD CLASS: 2A

5. MIN. TENSILE STRENGTH (PSI): 125,000

6. ROCKWELL HARDNESS : C35 7. TEMP. RANGE (F) : 1100

8. MEETS/EXCEEDS: ASTM A193