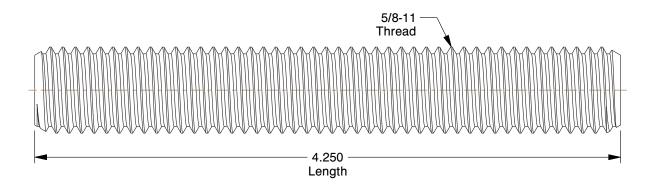

1.44

COMPONENT

Fully Threaded Stud

1ZY70

Threaded Stud, B7, Plain, 5/8-11x4-1/4, PK4

INCH SHEET

UNIT

1 of 1