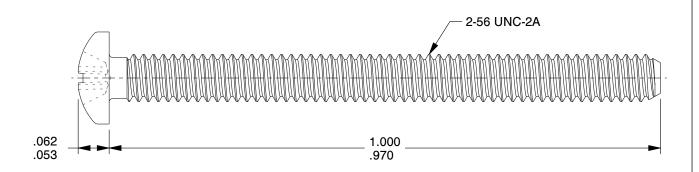

## NOTES:

1. HEAD TYPE: Pan Head

2. MATERIAL: 18-8 (304) Stainless Steel

3. FINISH: Plain

4. STANDARD: Meets/Exceeds ANSI/ASME B18.6.26

5. PACKAGE QTY: 100

SCALE 1:1

Machine Screw, Phillips

1ZB32

COMPONENT

Mach Screw, Pan, 2-56 x 1 L, PK100

UNIT
INCH
SHEET