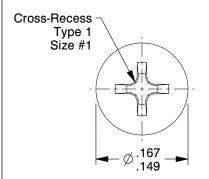

## NOTES:

1. HEAD TYPE: Pan Head

2. MATERIAL: 18-8 (304) Stainless Steel

3. FINISH: Plain

4. STANDARD: Meets/Exceeds ANSI/ASME B18.6.26

5. PACKAGE QTY: 100

SCALE 1:1

Machine Screw, Phillips