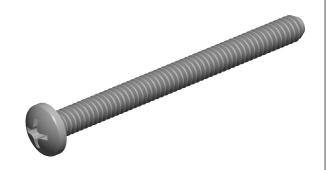

## NOTES:

1. HEAD TYPE: Pan Head

2. MATERIAL: 18-8 (304) Stainless Steel

3. FINISH: Plain

4. STANDARD: Meets/Exceeds ANSI/ASME B18.6.26

5. PACKAGE QTY: 100

SCALE 1:1

Machine Screw, Phillips