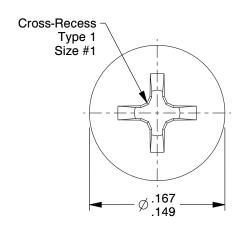

## NOTES:

1. HEAD TYPE: Pan Head

2. MATERIAL: 18-8 (304) Stainless Steel

3. FINISH: Plain

4. STANDARD: Meets/Exceeds ANSI/ASME B18.6.21

5. PACKAGE QTY: 100

SCALE 1:1

Machine Screw, Phillips