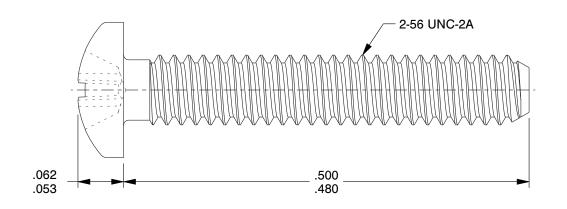

## NOTES:

1. HEAD TYPE: Pan Head

2. MATERIAL: 18-8 (304) Stainless Steel

3. FINISH: Plain

4. STANDARD: Meets/Exceeds ANSI/ASME B18.6.21

5. PACKAGE QTY: 100

SCALE 1:1

Machine Screw, Phillips

8.45

1ZB27

COMPONENT

.\_\_\_.

Mach Screw, Pan, 2-56 x 1/2 L, PK100

UNIT
INCH
SHEET
1 of 1