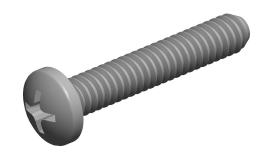

## NOTES:

1. HEAD TYPE: Pan Head

2. MATERIAL: 18-8 (304) Stainless Steel

3. FINISH: Plain

4. STANDARD: Meets/Exceeds ANSI/ASME B18.6.21

5. PACKAGE QTY: 100

SCALE 1:1

Machine Screw, Phillips