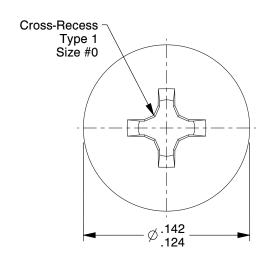

## NOTES:

1. HEAD TYPE: Pan Head

2. MATERIAL: 18-8 (304) Stainless Steel

3. FINISH: Plain

4. STANDARD: Meets/Exceeds ANSI/ASME B18.6.154

5. PACKAGE QTY: 100

SCALE 1:1

Machine Screw, Phillips