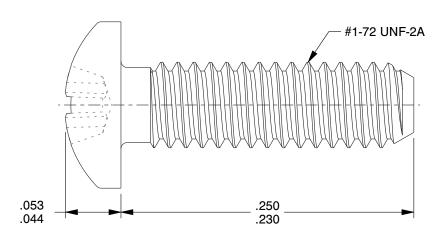

## NOTES:

1. HEAD TYPE: Pan Head

2. MATERIAL: 18-8 (304) Stainless Steel

3. FINISH: Plain

4. STANDARD: Meets/Exceeds ANSI/ASME B18.6.154

5. PACKAGE QTY: 100

SCALE 1:1

Machine Screw, Phillips

12.20

COMPONENT

1ZB19

Mach Screw,Pan,1-72 x 1/4 L,PK100

UNIT
INCH
SHEET

1 of 1