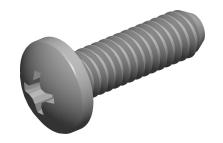

## NOTES:

1. HEAD TYPE: Pan Head

2. MATERIAL: 18-8 (304) Stainless Steel

3. FINISH: Plain

4. STANDARD: Meets/Exceeds ANSI/ASME B18.6.154

5. PACKAGE QTY: 100

SCALE 1:1

Machine Screw, Phillips