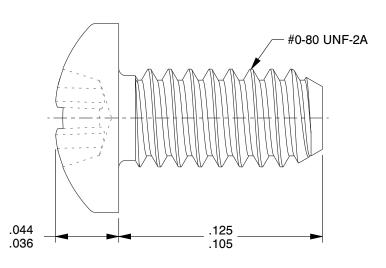

## NOTES:

1. HEAD TYPE: Pan Head

2. MATERIAL: 18-8 (304) Stainless Steel

3. FINISH: Plain

4. STANDARD: Meets/Exceeds ANSI/ASME B18.6.144

5. PACKAGE QTY: 100

**(-)** 

SCALE 1:1

16.98

INCH

UNIT

Mach Screw,Pan,0-80 x 1/8 L,PK100

COMPONENT

1 of 1