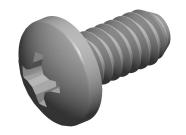

## NOTES:

1. HEAD TYPE: Pan Head

2. MATERIAL: 18-8 (304) Stainless Steel

3. FINISH: Plain

4. STANDARD: Meets/Exceeds ANSI/ASME B18.6.144

5. PACKAGE QTY: 100

**(-)** 

SCALE 1:1

Machine Screw, Phillips