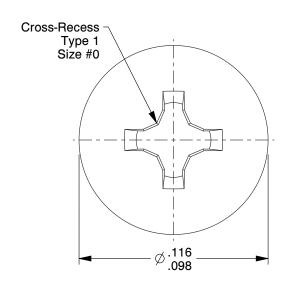

## NOTES:

1. HEAD TYPE: Pan Head

2. MATERIAL: 18-8 (304) Stainless Steel

3. FINISH: Plain

4. STANDARD: Meets/Exceeds ANSI/ASME B18.6.144

5. PACKAGE QTY: 100

**(-)** 

SCALE 1:1