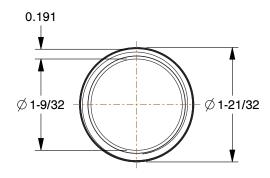

## 1XLE3

COMPONENT

Nipple: Black Steel, 1 1/4 in Nominal Pipe Size, 10 in Overall Lg, Threaded on Both Ends, Welded UNIT

Nipple

SHEET

1 of 1