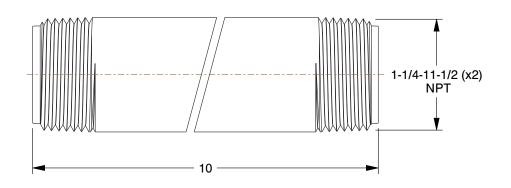

## 1XLE3

COMPONENT

Nipple: Black Steel, 1 1/4 in Nominal Pipe Size, 10 in Overall Lg, Threaded on Both Ends, Welded UNIT

Nipple

SHEET

1 of 1