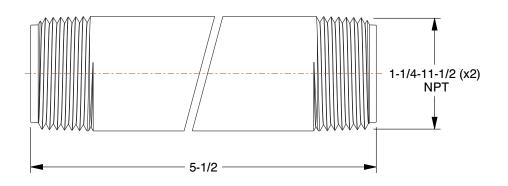

0.45

1XLD7

COMPONENT

Nipple: Black Steel, 1 1/4 in Nominal Pipe Size, 5 1/2 in Overall Lg, Threaded on Both Ends, Welded

UNIT INCH

Nipple

SHEET

1 of 1