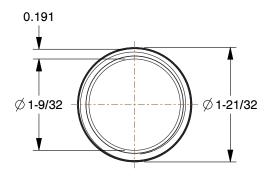

0.45

1XLD7

COMPONENT

Nipple: Black Steel, 1 1/4 in Nominal Pipe Size, 5 1/2 in Overall Lg, Threaded on Both Ends, Welded

UNIT INCH

Nipple

SHEET

1 of 1