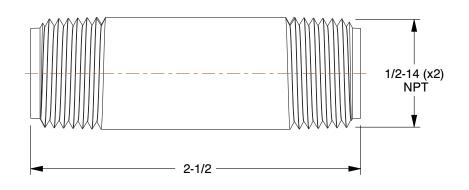

1.34

1XKX6

COMPONENT

Nipple: Black Steel, 1/2 in Nominal Pipe Size, 2 1/2 in Overall Lg, Threaded on Both Ends, Welded

UNIT INCH

Nipple

SHEET

1 of 1