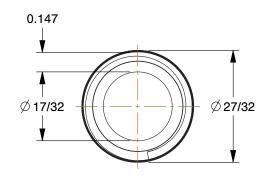

1.34

1XKX6

COMPONENT

Nipple: Black Steel, 1/2 in Nominal Pipe Size, 2 1/2 in Overall Lg, Threaded on Both Ends, Welded

UNIT INCH

Nipple

SHEET

1 of 1