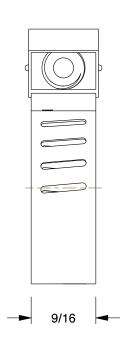

## 1XHF7

Worm Gear Hose Clamp: Quick Release, 9/16 in Hose Clamp Band Wd, 10 PK

INCH
SHEET

1 of 1