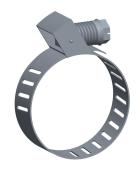

## 1XHF7

Worm Gear Hose Clamp: Quick Release, 9/16 in Hose Clamp Band Wd, 10 PK

INCH
SHEET

1 of 1