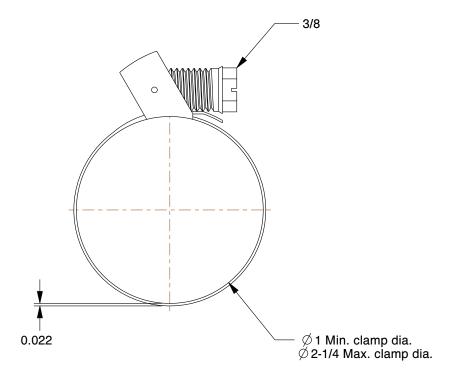

## 1XHF7

Worm Gear Hose Clamp: Quick Release, 9/16 in Hose Clamp Band Wd, 10 PK

INCH
SHEET

1 of 1