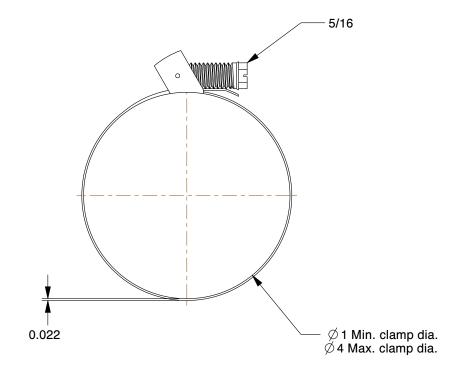

## 1XHF1

Worm Gear Hose Clamp: Quick Release, 9/16 in Hose Clamp Band Wd, 10 PK

INCH
SHEET

1 of 1