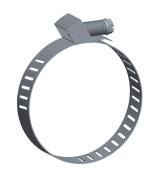

## 1XHF1

Worm Gear Hose Clamp: Quick Release, 9/16 in Hose Clamp Band Wd, 10 PK

INCH
SHEET

1 of 1