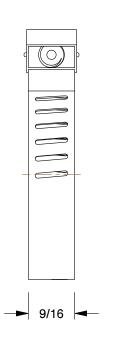

## 1XHF1

Worm Gear Hose Clamp: Quick Release, 9/16 in Hose Clamp Band Wd, 10 PK

INCH
SHEET

1 of 1