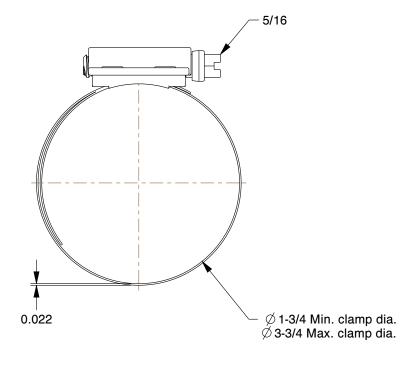

1XHC9

COMPONENT

Worm Gear Hose Clamp: Marine Grade, 1/2 in Hose Clamp Band Wd, 10 PK

| Worm Gear Hose Clamp              |        |
|-----------------------------------|--------|
| C9                                | UNIT   |
|                                   | INCH   |
| Marine Grade, 1/2 in<br>Wd, 10 PK | SHEET  |
|                                   | 1 of 1 |