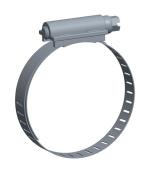

1XHC9

COMPONENT

Worm Gear Hose Clamp: Marine Grade, 1/2 in Hose Clamp Band Wd, 10 PK

| Worm Gear Hose Clamp              |        |
|-----------------------------------|--------|
| C9                                | UNIT   |
|                                   | INCH   |
| Marine Grade, 1/2 in<br>Wd, 10 PK | SHEET  |
|                                   | 1 of 1 |