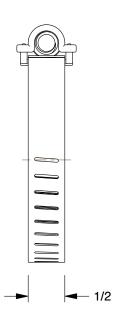

1XHC9

COMPONENT

Worm Gear Hose Clamp: Marine Grade, 1/2 in Hose Clamp Band Wd, 10 PK

| Worm Gear Hose Clamp              |        |
|-----------------------------------|--------|
| C9                                | UNIT   |
|                                   | INCH   |
| Marine Grade, 1/2 in<br>Wd, 10 PK | SHEET  |
|                                   | 1 of 1 |