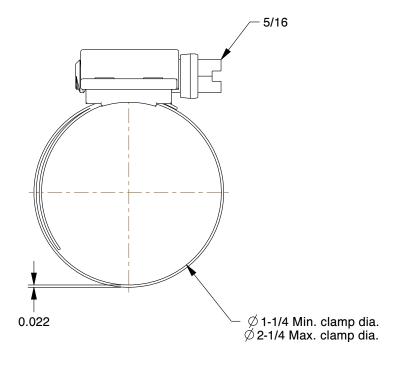

1.34

. . . . . .

COMPONENT

Worm Gear Hose Clamp

1XHC3

Worm Gear Hose Clamp: Marine Grade, 1/2 in Hose Clamp Band Wd, 10 PK INCH SHEET

UNIT

1 of 1