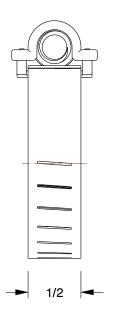

1.34

. . . . . .

COMPONENT

Worm Gear Hose Clamp

1XHC3

Worm Gear Hose Clamp: Marine Grade, 1/2 in Hose Clamp Band Wd, 10 PK INCH SHEET

UNIT

1 of 1