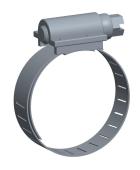

1.34

. . . . . .

COMPONENT

Worm Gear Hose Clamp

1XHC3

Worm Gear Hose Clamp: Marine Grade, 1/2 in Hose Clamp Band Wd, 10 PK INCH SHEET

UNIT

1 of 1