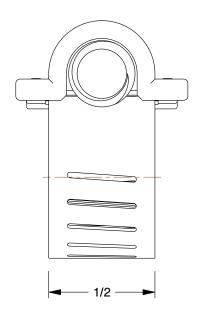

2.68

COMPONENT

Worm Gear Hose Clamp

**1XHB6** 

Worm Gear Hose Clamp: Marine Grade, 1/2 in Hose Clamp Band Wd, 10 PK INCH

SHEET 1 of 1