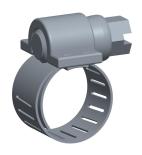

2.68

COMPONENT

Worm Gear Hose Clamp

**1XHB6** 

Worm Gear Hose Clamp: Marine Grade, 1/2 in Hose Clamp Band Wd, 10 PK INCH

SHEET 1 of 1