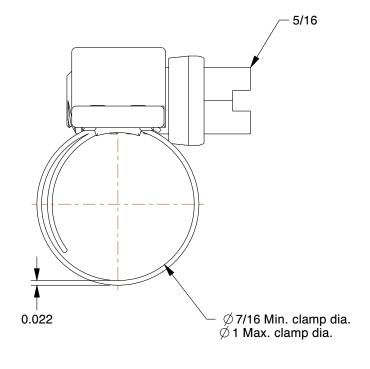

2.68

COMPONENT

Worm Gear Hose Clamp

**1XHB6** 

Worm Gear Hose Clamp: Marine Grade, 1/2 in Hose Clamp Band Wd, 10 PK INCH

SHEET 1 of 1