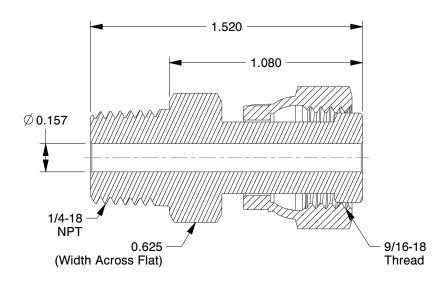

## **NOTES:**

1. TUBE FITTING MATERIAL : Zinc Plated Steel

2. FITTING CONNECTION TYPE: Female ORFS x SAE-ORB Male

3. MAX. PRESSURE: 6000 psi

4. TUBE SIZE: 1/4"

5. BASIC FITTING SHAPE : Connector 6. TEMP. RANGE : -30 to 250°F 7. STANDARDS : SAE J1453

1.86

SCALE

| · · · · · · · · · · · · · · · · · · ·   | pooaa oo. |       |
|-----------------------------------------|-----------|-------|
| 1XCP5                                   |           | UNIT  |
|                                         |           | INCH  |
|                                         |           | SHEET |
| Swvl Connect,Zinc Stl,Fem. ORFSxM,1/4In |           |       |