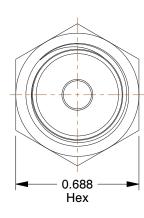

## **NOTES:**

1. TUBE FITTING MATERIAL : Zinc Plated Steel

2. FITTING CONNECTION TYPE: Female ORFS x SAE-ORB Male

3. MAX. PRESSURE: 6000 psi

4. TUBE SIZE: 1/4"

5. BASIC FITTING SHAPE : Connector 6. TEMP. RANGE : -30 to 250°F 7. STANDARDS : SAE J1453

1.86

SCALE

| · · · · · · · · · · · · · · · · · · ·   | pooaa oo. |       |
|-----------------------------------------|-----------|-------|
| 1XCP5                                   |           | UNIT  |
|                                         |           | INCH  |
|                                         |           | SHEET |
| Swvl Connect,Zinc Stl,Fem. ORFSxM,1/4In |           |       |