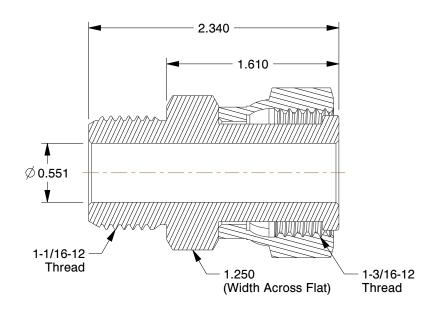

## **NOTES:**

1. TUBE FITTING MATERIAL : Zinc Plated Steel

2. FITTING CONNECTION TYPE: Female ORFS x SAE-ORB Male

3. TUBE SIZE: 3/4"

4. BASIC FITTING SHAPE: Connector 5. MAX. PRESSURE: 6000 psi 6. TEMP. RANGE: -30 to 250°F 7. STANDARDS: SAE J1453

1XCP3

COMPONENT

Swvl Connect, Zinc Stl, SAE, 3/4In

UNIT INCH SHEET

Straight Thread Swivel Connector

SHEET 1 of 1