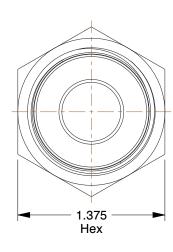

## **NOTES:**

1. TUBE FITTING MATERIAL : Zinc Plated Steel

2. FITTING CONNECTION TYPE: Female ORFS x SAE-ORB Male

3. TUBE SIZE: 3/4"

4. BASIC FITTING SHAPE: Connector 5. MAX. PRESSURE: 6000 psi 6. TEMP. RANGE: -30 to 250°F 7. STANDARDS: SAE J1453

1XCP3

COMPONENT

Swvl Connect, Zinc Stl, SAE, 3/4In

UNIT INCH SHEET

Straight Thread Swivel Connector

SHEET 1 of 1