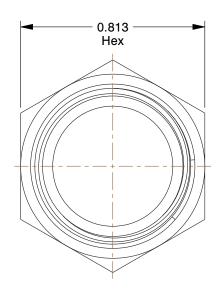

## NOTES:

1. TUBE SIZE: 3/8"

2. TUBE FITTING MATERIAL : Zinc Plated Steel 3. FITTING CONNECTION TYPE : Compression

4. TEMP. RANGE: -30° to 250°F 5. STANDARDS: SAE J1453

100 Grainger Parkway, Lake Forest, Illinois 60045-5201 1-(800) GRAINGER, 1-(800) 472-4643, (847) 535-1000 www.grainger.com This file and any associated information and specifications are provided for reference and evaluation purposes only, and is subject to change without notice. Grainger makes no representations, warranties or guarantees as to the appropriateness, accuracy, completeness, or suitability for any purpose, of the file, information or specifications. You are solely responsible for the use of the file, information or specifications.