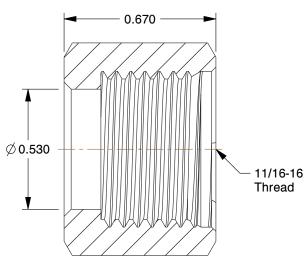

## NOTES:

1. TUBE SIZE: 3/8"

2. TUBE FITTING MATERIAL : Zinc Plated Steel 3. FITTING CONNECTION TYPE : Compression

4. TEMP. RANGE: -30° to 250°F 5. STANDARDS: SAE J1453

100 Grainger Parkway, Lake Forest, Illinois 60045-5201 1-(800) GRAINGER, 1-(800) 472-4643, (847) 535-1000 www.grainger.com This file and any associated information and specifications are provided for reference and evaluation purposes only, and is subject to change without notice. Grainger makes no representations, warranties or guarantees as to the appropriateness, accuracy, completeness, or suitability for any purpose, of the file, information or specifications. You are solely responsible for the use of the file, information or specifications.