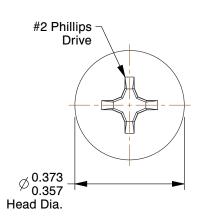

## NOTES:

1. HEAD TYPE : Pan 2. DRIVE TYPE : Phillips

3. MATERIAL: 410 Stainless Steel

4. FINISH: Plain 5. TYPE: Self Drilling

6. MEETS/EXCEEDS: SAE J78/IFI 113

7. DRILL POINT SIZE: #3

100 Grainger Parkway, Lake Forest, Illinois 60045-5201 1-(800) GRAINGER, 1-(800) 472-4643, (847) 535-1000 www.grainger.com This file and any associated information and specifications are provided for reference and evaluation purposes only, and is subject to change without notice. Grainger makes no representations, warranties or guarantees as to the appropriateness, accuracy, completeness, or suitability for any purpose, of the file, information or specifications. You are solely responsible for the use of the file, information or specifications.

| This drawing is the property of     |
|-------------------------------------|
| GRAINGER. It contains confidential, |
| proprietary information that is     |
| GRAINGER property. Do not disclose  |
| to or duplicate for others except   |
| as authorized by GRAINGER.          |