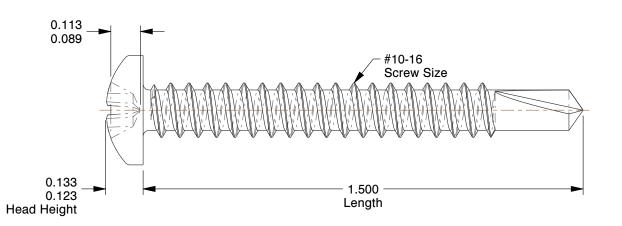

## NOTES:

1. HEAD TYPE : Pan 2. DRIVE TYPE : Phillips

3. MATERIAL: 410 Stainless Steel

4. FINISH: Plain 5. TYPE: Self Drilling

6. MEETS/EXCEEDS: SAE J78/IFI 113

7. DRILL POINT SIZE: #3

100 Grainger Parkway, Lake Forest, Illinois 60045-5201 1-(800) GRAINGER, 1-(800) 472-4643, (847) 535-1000 www.grainger.com This file and any associated information and specifications are provided for reference and evaluation purposes only, and is subject to change without notice. Grainger makes no representations, warranties or guarantees as to the appropriateness, accuracy, completeness, or suitability for any purpose, of the file, information or specifications. You are solely responsible for the use of the file, information or specifications.

## 1WY56

Drilling Screw, #10-16, 1 1/2 L, Pk50

SHEET 1 of 1

UNIT

INCH