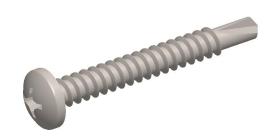

## NOTES:

1. HEAD TYPE : Pan 2. DRIVE TYPE : Phillips

3. MATERIAL: 410 Stainless Steel

4. FINISH: Plain 5. TYPE: Self Drilling

6. MEETS/EXCEEDS: SAE J78/IFI 113

7. DRILL POINT SIZE: #3

100 Grainger Parkway, Lake Forest, Illinois 60045-5201 1-(800) GRAINGER, 1-(800) 472-4643, (847) 535-1000 www.grainger.com This file and any associated information and specifications are provided for reference and evaluation purposes only, and is subject to change without notice. Grainger makes no representations, warranties or guarantees as to the appropriateness, accuracy, completeness, or suitability for any purpose, of the file, information or specifications. You are solely responsible for the use of the file, information or specifications.

## **COMPONENT** S

Self Drilling Screw

## 1WY56

Drilling Screw, #10-16, 1 1/2 L, Pk50

SHEET 1 of 1

UNIT

INCH