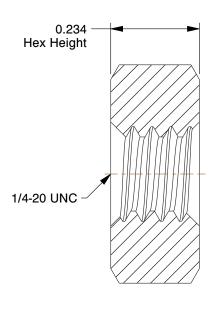

## NOTES:

1. NUT STYLE : Hex Nut - Heavy

2. MATERIAL: Brass 3. FINISH: Plain

4. FASTENER THREAD DIRECTION: Right Hand 5. FASTENER THREAD TYPE: UNC (Coarse)

100 Grainger Parkway, Lake Forest, Illinois 60045-5201 1-(800) GRAINGER, 1-(800) 472-4643, (847) 535-1000 www.grainger.com

3.94

1WY37

COMPONENT

Hex Nut, 1/4-20, Brass, Plain, PK100

UNIT INCH SHEET

Hex Nut

1 of 1