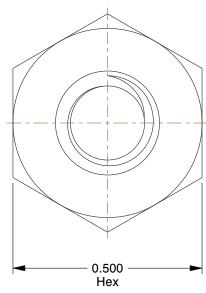

## NOTES:

1. NUT STYLE : Hex Nut - Heavy

2. MATERIAL: Brass 3. FINISH: Plain

4. FASTENER THREAD DIRECTION: Right Hand 5. FASTENER THREAD TYPE: UNC (Coarse)

100 Grainger Parkway, Lake Forest, Illinois 60045-5201 1-(800) GRAINGER, 1-(800) 472-4643, (847) 535-1000 www.grainger.com

3.94

1WY37

COMPONENT

Hex Nut, 1/4-20, Brass, Plain, PK100

UNIT INCH SHEET

Hex Nut

1 of 1