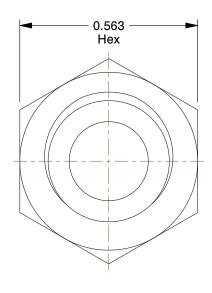

3.29

COMPONENT Double Ferrule Nut

1WVH8

Double Ferrule Nut, Brass, A-LOK, 1/4In

INCH
SHEET

1 of 1

UNIT