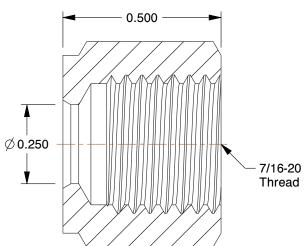

## NOTES:

1. TUBE SIZE: 1/4

2. TUBE FITTING MATERIAL: Brass

3. FITTING CONNECTION TYPE: A-LOK(R)

4. TEMP. RANGE: -40° to 400°F

100 Grainger Parkway, Lake Forest, Illinois 60045-5201 1-(800) GRAINGER, 1-(800) 472-4643, (847) 535-1000 www.grainger.com This file and any associated information and specifications are provided for reference and evaluation purposes only, and is subject to change without notice. Grainger makes no representations, warranties or guarantees as to the appropriateness, accuracy, completeness, or suitability for any purpose, of the file, information or specifications. You are solely responsible for the use of the file, information or specifications.

3.29

COMPONENT Double Ferrule Nut

1WVH8

Double Ferrule Nut, Brass, A-LOK, 1/4In

INCH
SHEET

1 of 1

UNIT