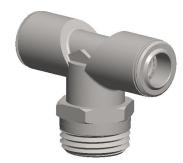

## **NOTES:**

1. BASIC MATERIAL: Metal

2. BODY MATERIAL: Nickel Plated Brass

3. CONNECTION TYPE: Tube x Universal Thread x Tube

4. MAX. PRESSURE: 250 psi 5. TEMP. RANGE: 0° to 160°F 6. GASKET MATERIAL: Rubber

7. SPECIAL FEATURES: Universal Thread System Compatible with Inch and Metric Th

100 Grainger Parkway, Lake Forest, Illinois 60045-5201 1-(800) GRAINGER, 1-(800) 472-4643, (847) 535-1000 www.grainger.com This file and any associated information and specifications are provided for reference and evaluation purposes only, and is subject to change without notice. Grainger makes no representations, warranties or guarantees as to the appropriateness, accuracy, completeness, or suitability for any purpose, of the file, information or specifications. You are solely responsible for the use of the file, information or specifications.

1.60

COMPONENT

Swivel Branch Tee

1WUY1

Swivel Branch Tee, 10mm Tube Sz, PK3

MM SHEET

UNIT

1 of 1