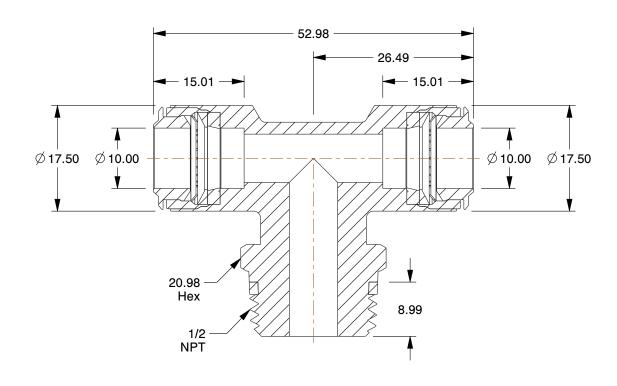

## **NOTES:**

1. BASIC MATERIAL: Metal

2. BODY MATERIAL: Nickel Plated Brass

3. CONNECTION TYPE: Tube x Universal Thread x Tube

4. MAX. PRESSURE: 250 psi 5. TEMP. RANGE: 0° to 160°F 6. GASKET MATERIAL: Rubber

7. SPECIAL FEATURES: Universal Thread System Compatible with Inch and Metric Th

100 Grainger Parkway, Lake Forest, Illinois 60045-5201 1-(800) GRAINGER, 1-(800) 472-4643, (847) 535-1000 www.grainger.com This file and any associated information and specifications are provided for reference and evaluation purposes only, and is subject to change without notice. Grainger makes no representations, warranties or guarantees as to the appropriateness, accuracy, completeness, or suitability for any purpose, of the file, information or specifications. You are solely responsible for the use of the file, information or specifications.

1.60

COMPONENT

Swivel Branch Tee

1WUY1

Swivel Branch Tee, 10mm Tube Sz, PK3

MM SHEET

UNIT

1 of 1