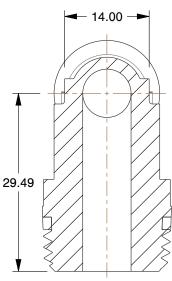

## **NOTES:**

1. BASIC MATERIAL: Metal

2. BODY MATERIAL: Nickel Plated Brass

3. CONNECTION TYPE: Tube x Universal Thread x Tube

4. MAX. PRESSURE: 250 psi 5. TEMP. RANGE: 0° to 160°F 6. GASKET MATERIAL: Rubber

7. SPECIAL FEATURES: Universal Thread System Compatible with Inch and Metric Th

100 Grainger Parkway, Lake Forest, Illinois 60045-5201 1-(800) GRAINGER, 1-(800) 472-4643, (847) 535-1000 www.grainger.com This file and any associated information and specifications are provided for reference and evaluation purposes only, and is subject to change without notice. Grainger makes no representations, warranties or guarantees as to the appropriateness, accuracy, completeness, or suitability for any purpose, of the file, information or specifications. You are solely responsible for the use of the file, information or specifications.

1.60

COMPONENT

Swivel Branch Tee

1WUY1

Swivel Branch Tee, 10mm Tube Sz, PK3

MM SHEET

UNIT

1 of 1