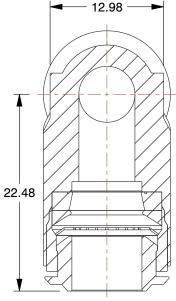

2.32

SCALE

COMPONENT

Union Elbow,90 Deg,8mm Tube Sz,PK5

1WUX9

MM SHEET

g,8mm Tube Sz,PK5

Elbow, 90°