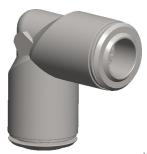

2.32

SCALE

COMPONENT

Union Elbow,90 Deg,8mm Tube Sz,PK5

1WUX9

MM SHEET

g,8mm Tube Sz,PK5

Elbow, 90°