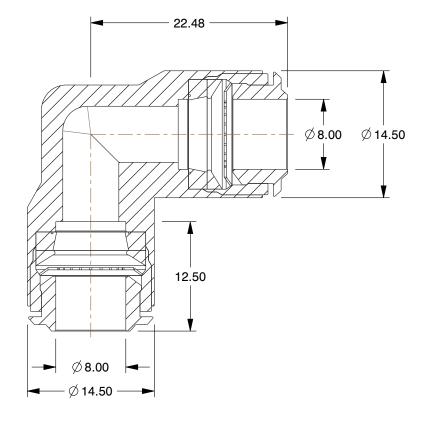

2.32

SCALE

COMPONENT

Union Elbow,90 Deg,8mm Tube Sz,PK5

1WUX9

MM SHEET

g,8mm Tube Sz,PK5

Elbow, 90°