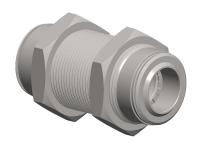

1WUT4

COMPONENT

Bulkhead Union, 12mm Tube Sz, Brass, PK3

Bulkhead Union

UNIT

MM

SHEET

z, Brass, PK3