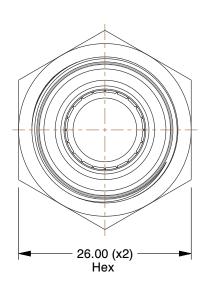

1WUT4

COMPONENT

Bulkhead Union, 12mm Tube Sz, Brass, PK3

Bulkhead Union

UNIT

MM

SHEET

z, Brass, PK3