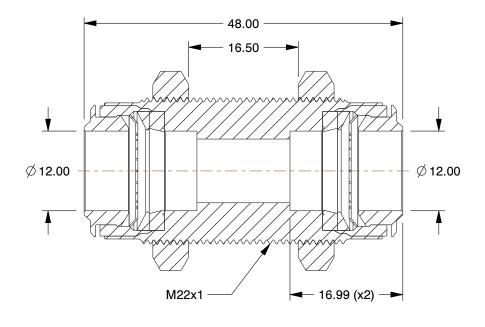

## **NOTES:**

1. BASIC MATERIAL : Metal

2. BODY MATERIAL : Nickel Plated Brass 3. CONNECTION TYPE : Tube x Tube

4. MAX. PRESSURE : 250 psi 5. TEMP. RANGE : 0° to 160°F

100 Grainger Parkway, Lake Forest, Illinois 60045-5201 1-(800) GRAINGER, 1-(800) 472-4643, (847) 535-1000 www.grainger.com This file and any associated information and specifications are provided for reference and evaluation purposes only, and is subject to change without notice. Grainger makes no representations, warranties or guarantees as to the appropriateness, accuracy, completeness, or suitability for any purpose, of the file, information or specifications. You are solely responsible for the use of the file, information or specifications.

1WUT4

COMPONENT

Bulkhead Union, 12mm Tube Sz, Brass, PK3

Bulkhead Union

UNIT

MM

SHEET

z, Brass, PK3