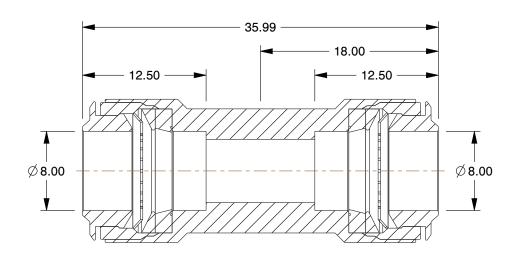

2.62

COMPONENT

**1WUT1** 

Tube Union, 8mm Tube Sz, Brass, PK5

MM SHEET

1 of 1

Tube Union