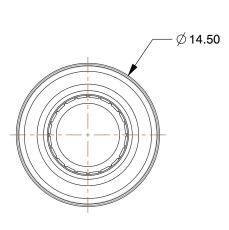

2.62

COMPONENT

**1WUT1** 

Tube Union, 8mm Tube Sz, Brass, PK5

MM SHEET

1 of 1

Tube Union