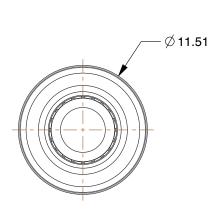

2.97

1WUR7

Tube Union, 5mm Tube Sz, Brass, PK5

COMPONENT

Tube Union

UNIT

MM

SHEET