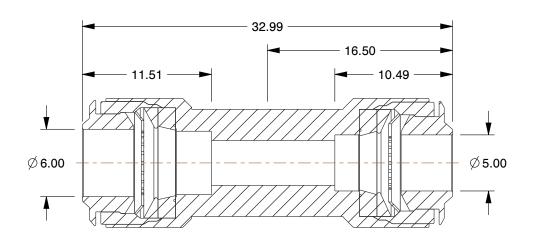

## NOTES:

1. BASIC MATERIAL: Metal

2. BODY MATERIAL: Nickel Plated Brass
3. CONNECTION TYPE: Tube x Tube

4. MAX. PRESSURE: 250 psi 5. TEMP. RANGE: 0° to 160°F 6. GASKET MATERIAL: Rubber

7. SPECIAL FEATURES: Universal Thread System Compatible with Inch and Metric Th

2.97

1WUR7

Tube Union, 5mm Tube Sz, Brass, PK5

COMPONENT

Tube Union

UNIT

MM

SHEET