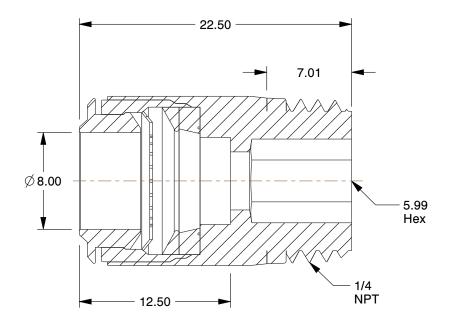

|                                                                                                                                                     |                                                                                                                                                                                                                                                                                                                                                                                                                                                                  |                                                                                                                                                                                                                                  | COMPONENT | Male Adapte                                      | r |        |   |
|-----------------------------------------------------------------------------------------------------------------------------------------------------|------------------------------------------------------------------------------------------------------------------------------------------------------------------------------------------------------------------------------------------------------------------------------------------------------------------------------------------------------------------------------------------------------------------------------------------------------------------|----------------------------------------------------------------------------------------------------------------------------------------------------------------------------------------------------------------------------------|-----------|--------------------------------------------------|---|--------|---|
| <b>GRAINGER</b><br>100 Grainger Parkway, Lake Forest, Illinois 60045-5201<br>1-(800) GRAINGER, 1-(800) 472-4643, (847) 535-1000<br>www.grainger.com | This file and any associated information and specifications<br>are provided for reference and evaluation purposes only,<br>and is subject to change without notice. Grainger makes<br>no representations, warranties or guarantees as to the<br>appropriateness, accuracy, completeness, or suitability<br>for any purpose, of the file, information or specifications.<br>You are solely responsible for the use of the file,<br>information or specifications. | This drawing is the property of<br>GRAINGER. It contains confidential,<br>proprietary information that is<br>GRAINGER property. Do not disclose<br>to or duplicate for others except<br>as authorized by GRAINGER.<br>SCALE 3.20 |           | 1WUN7<br>Male Connector, 8mm Tube Sz, Brass, PK5 |   | UNIT   | - |
|                                                                                                                                                     |                                                                                                                                                                                                                                                                                                                                                                                                                                                                  |                                                                                                                                                                                                                                  |           |                                                  |   | MM     |   |
|                                                                                                                                                     |                                                                                                                                                                                                                                                                                                                                                                                                                                                                  |                                                                                                                                                                                                                                  |           |                                                  |   | 1 of 1 | - |