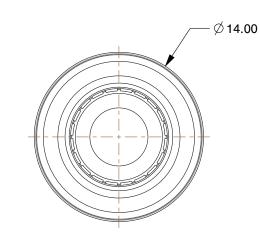

|                                                                                                                                                     |                                                                                                                                                                                                                                                                                                                                                                                                                                                                  |                                                                                                                                                                                                                                  | COMPONENT | Male Adapte                                      | r |        |   |
|-----------------------------------------------------------------------------------------------------------------------------------------------------|------------------------------------------------------------------------------------------------------------------------------------------------------------------------------------------------------------------------------------------------------------------------------------------------------------------------------------------------------------------------------------------------------------------------------------------------------------------|----------------------------------------------------------------------------------------------------------------------------------------------------------------------------------------------------------------------------------|-----------|--------------------------------------------------|---|--------|---|
| <b>GRAINGER</b><br>100 Grainger Parkway, Lake Forest, Illinois 60045-5201<br>1-(800) GRAINGER, 1-(800) 472-4643, (847) 535-1000<br>www.grainger.com | This file and any associated information and specifications<br>are provided for reference and evaluation purposes only,<br>and is subject to change without notice. Grainger makes<br>no representations, warranties or guarantees as to the<br>appropriateness, accuracy, completeness, or suitability<br>for any purpose, of the file, information or specifications.<br>You are solely responsible for the use of the file,<br>information or specifications. | This drawing is the property of<br>GRAINGER. It contains confidential,<br>proprietary information that is<br>GRAINGER property. Do not disclose<br>to or duplicate for others except<br>as authorized by GRAINGER.<br>SCALE 3.20 |           | 1WUN7<br>Male Connector, 8mm Tube Sz, Brass, PK5 |   | UNIT   | - |
|                                                                                                                                                     |                                                                                                                                                                                                                                                                                                                                                                                                                                                                  |                                                                                                                                                                                                                                  |           |                                                  |   | MM     |   |
|                                                                                                                                                     |                                                                                                                                                                                                                                                                                                                                                                                                                                                                  |                                                                                                                                                                                                                                  |           |                                                  |   | 1 of 1 | - |