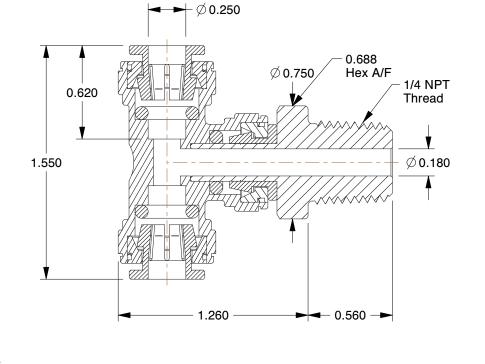

## NOTES:

- 1. COLOR : White
- 2. TUBE SIZE : 1/4
- 3. MAX. PRESSURE : 150 psi
- 4. BASIC FITTING SHAPE : Tee
- 5. PIPE SIZE PIPE FITTING : 1/4
- 6. TUBE FITTING MATERIAL : Polypropylene 7. FITTING CONNECTION TYPE : Tube x MNPT
- 8. TEMP. RANGE : 9°F to 150°F
- 9. STANDARDS : NSF-61 For Drinking Water, NSF-51 For Food And FDA For Food And Beverage