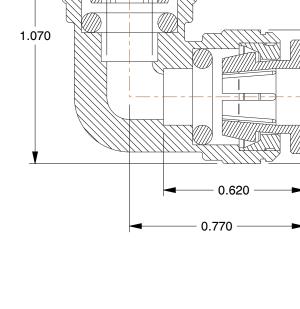

2.36

Ø 0.250 Ø 0.590

(x2)

(x2)

SCALE

1WTL3

COMPONENT

90 Elbow Union, Tube OD 1/4 In, Poly, PK10

UNIT
INCH
SHEET

Union Elbow, 90°