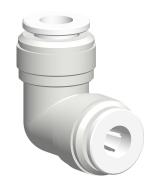

## NOTES:

1. COLOR: White 2. TUBE SIZE: 1/4

3. MAX. PRESSURE: 150 psi 4. BASIC FITTING SHAPE: Elbow

5. TUBE FITTING MATERIAL : Polypropylene

6. FITTING CONNECTION TYPE: Tube

7. TEMP. RANGE: 9°F to 150°F

8. STANDARDS : NSF-61 For Drinking Water,

NSF-51 For Food And FDA For Food And Beverage

2.36

Ø 0.250 Ø 0.590

(x2)

(x2)

SCALE

1WTL3

COMPONENT

90 Elbow Union, Tube OD 1/4 In, Poly, PK10

UNIT
INCH
SHEET

Union Elbow, 90°