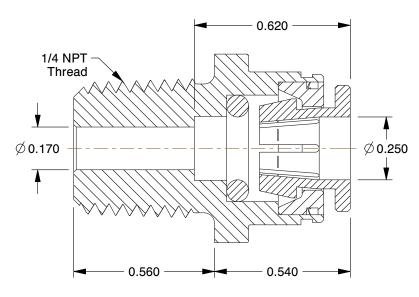

**COMPONENT** 

**NOTES:** 

1. COLOR: White 2. TUBE SIZE: 1/4

3. MAX. PRESSURE: 150 psi

4. BASIC FITTING SHAPE: Adapter 5. PIPE SIZE - PIPE FITTING: 1/4

6. TUBE FITTING MATERIAL: Polypropylene 7. FITTING CONNECTION TYPE: Tube x MNPT

8. TEMP. RANGE: 9°F to 150°F

9. STANDARDS: NSF-61 For Drinking Water,

NSF-51 For Food And FDA For Food And Beverage

100 Grainger Parkway, Lake Forest, Illinois 60045-5201 1-(800) GRAINGER, 1-(800) 472-4643, (847) 535-1000 www.grainger.com

SCALE

2.62

| 1WTK1 |  |
|-------|--|
|       |  |

INCH SHEET Adapter, Tube OD 1/4 In., Poly, PK10

Male Adapter

1 of 1

UNIT