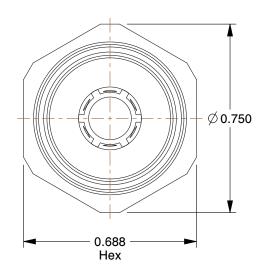

**COMPONENT** 

**NOTES:** 

1. COLOR: White 2. TUBE SIZE: 1/4

3. MAX. PRESSURE: 150 psi

4. BASIC FITTING SHAPE: Adapter 5. PIPE SIZE - PIPE FITTING: 1/4

6. TUBE FITTING MATERIAL: Polypropylene 7. FITTING CONNECTION TYPE: Tube x MNPT

SCALE

2.62

| 1WTK1 |  |
|-------|--|
|       |  |

INCH SHEET Adapter, Tube OD 1/4 In., Poly, PK10

Male Adapter

1 of 1

UNIT