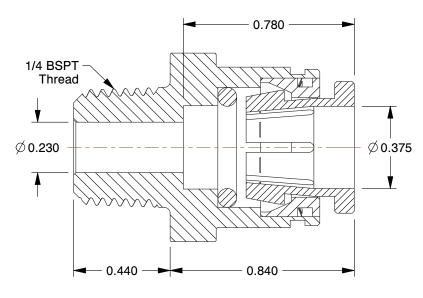

1. COLOR: Gray 2. TUBE SIZE: 3/8

**NOTES:** 

3. MAX. PRESSURE: 150 psi

4. BASIC FITTING SHAPE : Adapter 5. PIPE SIZE - PIPE FITTING : 1/4

6. TUBE FITTING MATERIAL : Acetal Copolymer 7. FITTING CONNECTION TYPE : Tube x Male BSPT