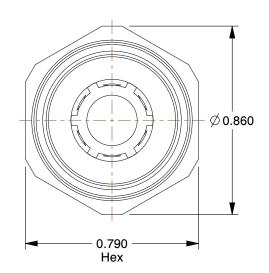

1. COLOR: Gray 2. TUBE SIZE: 3/8

**NOTES:** 

3. MAX. PRESSURE: 150 psi

4. BASIC FITTING SHAPE : Adapter 5. PIPE SIZE - PIPE FITTING : 1/4

6. TUBE FITTING MATERIAL : Acetal Copolymer 7. FITTING CONNECTION TYPE : Tube x Male BSPT