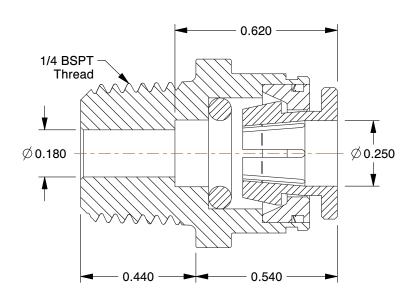

## **NOTES:**

1. COLOR: Gray 2. TUBE SIZE: 1/4

3. MAX. PRESSURE: 150 psi

4. BASIC FITTING SHAPE : Adapter 5. PIPE SIZE - PIPE FITTING : 1/4

6. TUBE FITTING MATERIAL : Acetal Copolymer 7. FITTING CONNECTION TYPE : Tube x Male BSPT