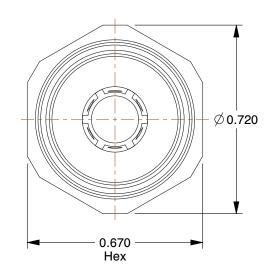

## **NOTES:**

1. COLOR: Gray 2. TUBE SIZE: 1/4

3. MAX. PRESSURE: 150 psi

4. BASIC FITTING SHAPE : Adapter 5. PIPE SIZE - PIPE FITTING : 1/4

6. TUBE FITTING MATERIAL : Acetal Copolymer 7. FITTING CONNECTION TYPE : Tube x Male BSPT