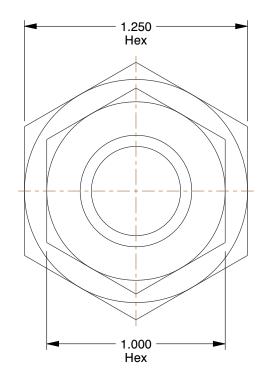

## NOTES:

1. FITTING CONNECTION TYPE: C x C 2. TUBE FITTING MATERIAL: Wrot Copper

3. TUBE SIZE: 1/2 x 1/2

4. BASIC FITTING SHAPE: Union 5. MAX. PRESSURE: 722 psi@100°F 6. TEMP. RANGE: -20° to 400°F 7. STANDARDS: ANSI B16.22

1WLJ7

COMPONENT

Union, Wrot Copper, C x C, 1/2 x 1/2 Ir

| Union  |        |
|--------|--------|
|        | UNIT   |
|        | INCH   |
| 1/2 ln | SHEET  |
|        | 1 of 1 |