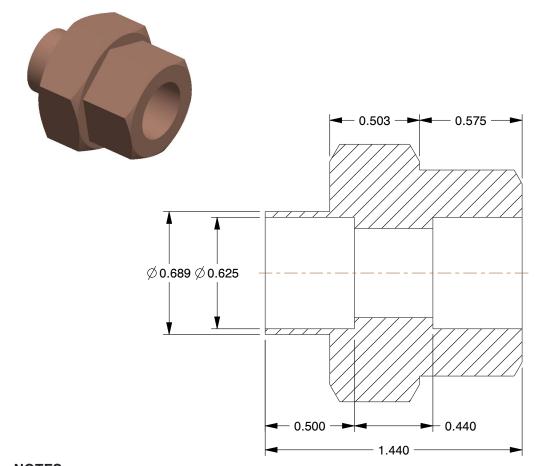

## NOTES:

1. FITTING CONNECTION TYPE: C x C 2. TUBE FITTING MATERIAL: Wrot Copper

3. TUBE SIZE: 1/2 x 1/2

4. BASIC FITTING SHAPE: Union 5. MAX. PRESSURE: 722 psi@100°F 6. TEMP. RANGE: -20° to 400°F 7. STANDARDS: ANSI B16.22

1WLJ7

COMPONENT

Union, Wrot Copper, C x C, 1/2 x 1/2 Ir

| Union  |        |
|--------|--------|
|        | UNIT   |
|        | INCH   |
| 1/2 ln | SHEET  |
|        | 1 of 1 |