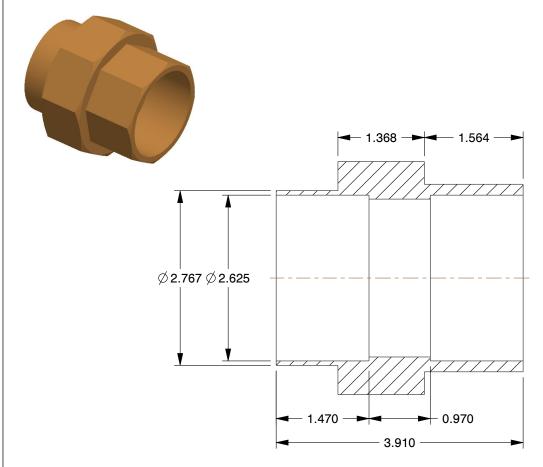

## NOTES:

1. FITTING CONNECTION TYPE : C x C 2. TUBE FITTING MATERIAL : Cast Copper

3. TUBE SIZE: 2-1/2 x 2-1/2 4. BASIC FITTING SHAPE: Union 5. MAX. PRESSURE: 336 psi @ 100°F 6. TEMP. RANGE: -20° to 400°F 7. STANDARDS: ANSI B16.18