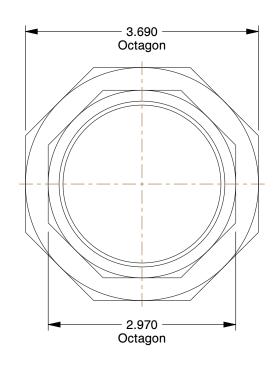

## NOTES:

1. FITTING CONNECTION TYPE : C x C 2. TUBE FITTING MATERIAL : Cast Copper

3. TUBE SIZE: 2-1/2 x 2-1/2 4. BASIC FITTING SHAPE: Union 5. MAX. PRESSURE: 336 psi @ 100°F 6. TEMP. RANGE: -20° to 400°F 7. STANDARDS: ANSI B16.18