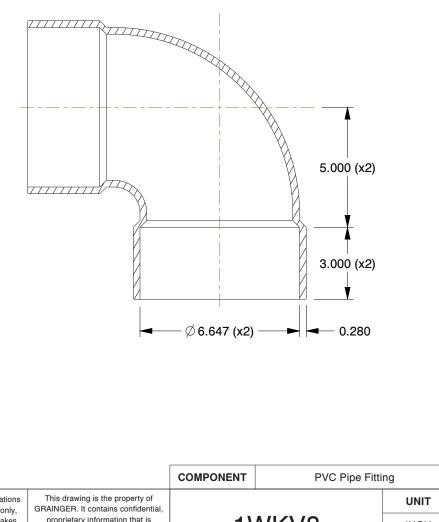

## NOTES:

- 1. COLOR: White
- 2. ITEM: Elbow, 90°
- 3. MAX. TEMP.: 140°F
- 4. PIPE SIZE PIPE FITTING: 6"
- 5. PIPE FITTING MATERIAL: PVC
- 6. FITTING CONNECTION TYPE: Hub
- 7. FITTING SCHEDULE/CLASS: Schedule 40
- 8. STANDARDS: Cell Class 12454, ASTM D1784

|                                                                                                                                  |                                                                                                                         |                                                                                                                                                                                                                                                                                                                                       |                                                                                                                                          |      | COMPONENT   | PVC Pipe Fitt                | ing    |  |
|----------------------------------------------------------------------------------------------------------------------------------|-------------------------------------------------------------------------------------------------------------------------|---------------------------------------------------------------------------------------------------------------------------------------------------------------------------------------------------------------------------------------------------------------------------------------------------------------------------------------|------------------------------------------------------------------------------------------------------------------------------------------|------|-------------|------------------------------|--------|--|
| I00 Grainger Parkway, Lake Forest, Illinois 60045-5201<br>1-(800) GRAINGER, 1-(800) 472-4643, (847) 535-1000<br>www.grainger.com | This file and any associated information and specifications<br>are provided for reference and evaluation purposes only, | GRAINGER. It contains confidential,                                                                                                                                                                                                                                                                                                   |                                                                                                                                          |      |             | UNIT                         |        |  |
|                                                                                                                                  | 100 Grainger Parkway, Lake Forest, Illinois 60045-5201<br>1-(800) GRAINGER, 1-(800) 472-4643, (847) 535-1000            | and is subject to change without notice. Grainger makes<br>no representations, warranties or guarantees as to the<br>appropriateness, accuracy, completeness, or suitability<br>for any purpose, of the file, information or specifications.<br>You are solely responsible for the use of the file,<br>information or specifications. | proprietary information that is<br>GRAINGER property. Do not disclose<br>to or duplicate for others except<br>as authorized by GRAINGER. |      | 1WKV8       |                              | INCH   |  |
|                                                                                                                                  |                                                                                                                         |                                                                                                                                                                                                                                                                                                                                       |                                                                                                                                          |      |             |                              | SHEET  |  |
|                                                                                                                                  |                                                                                                                         |                                                                                                                                                                                                                                                                                                                                       | SCALE                                                                                                                                    | 0.25 | Elbow,90 De | ow,90 Deg,PVC,6 In,140 Deg F | 1 of 1 |  |