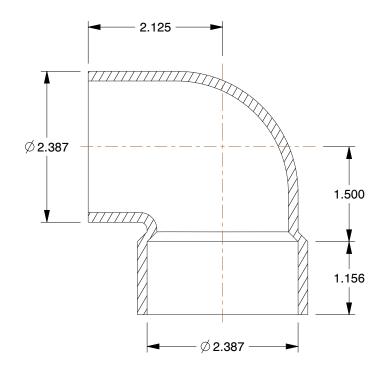

## NOTES:

1. COLOR: White

2. MAX. TEMP.: 140°F

3. ITEM: Street Elbow, 90°, Vent4. PIPE SIZE - PIPE FITTING: 2"5. PIPE FITTING MATERIAL: PVC

6. FITTING CONNECTION TYPE: Hub x Spigot 7. FITTING SCHEDULE/CLASS: Schedule 40

SCALE

0.66

COMPONENT

**PVC Pipe Fitting** 

1WKT8

Vent Street Elbow,90 Deg,PVC,2 In

INCH SHEET

UNIT