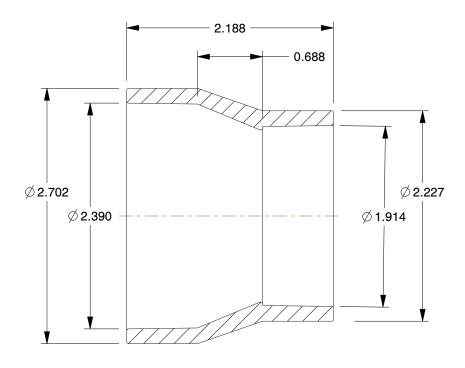

## NOTES:

1. ITEM: Reducer 2. COLOR: White 3. MAX. TEMP.: 140°F

4. PIPE FITTING MATERIAL: PVC 5. FITTING CONNECTION TYPE: Hub 6. PIPE SIZE - PIPE FITTING: 2" x 1-1/2" 7. FITTING SCHEDULE/CLASS: Schedule 40