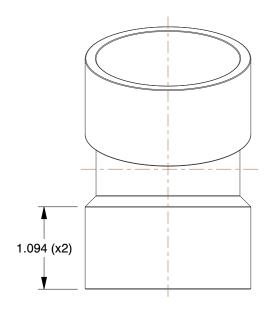

## **NOTES:**

1. COLOR: White

2. MAX. TEMP.: 140°F 3. ITEM: Elbow, 22-1/2°

4. PIPE SIZE - PIPE FITTING: 1-1/2" 5. PIPE FITTING MATERIAL: PVC 6. FITTING CONNECTION TYPE: Hub 7. FITTING SCHEDULE/CLASS: Schedule 40

0.78

| COMPONENT    | PVC Pipe Fitting     |        |
|--------------|----------------------|--------|
| 1WKE5        |                      | UNIT   |
|              |                      | INCH   |
|              |                      | SHEET  |
| Elbow,22-1/2 | Deg,1-1/2 In,Hub,PVC | 1 of 1 |