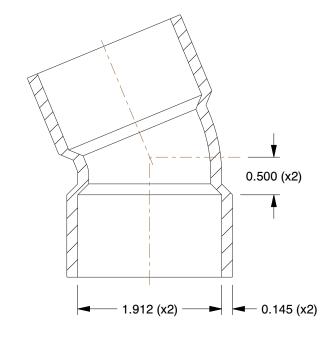

## **NOTES:**

1. COLOR: White

2. MAX. TEMP.: 140°F 3. ITEM: Elbow, 22-1/2°

4. PIPE SIZE - PIPE FITTING: 1-1/2" 5. PIPE FITTING MATERIAL: PVC 6. FITTING CONNECTION TYPE: Hub 7. FITTING SCHEDULE/CLASS: Schedule 40

0.78

| COMPONENT    | PVC Pipe Fitting     |        |
|--------------|----------------------|--------|
| 1WKE5        |                      | UNIT   |
|              |                      | INCH   |
|              |                      | SHEET  |
| Elbow,22-1/2 | Deg,1-1/2 In,Hub,PVC | 1 of 1 |