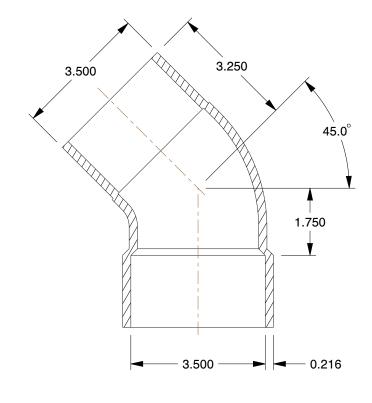

## NOTES:

1. COLOR: White

2. MAX. TEMP.: 140°F

3. ITEM: Street Elbow, 45°

4. PIPE SIZE - PIPE FITTING: 3"
5. PIPE FITTING MATERIAL: PVC

6. FITTING SCHEDULE/CLASS: Schedule 40 7. FITTING CONNECTION TYPE: Hub x Spigot 8. STANDARDS: Cell Class 12454, ASTM D1784

SCALE

0.40

1WKD4

COMPONENT

Street Elbow,45 Deg,3 In,HubxSpigot,PVC

PVC Pipe Fitting

UNIT

INCH