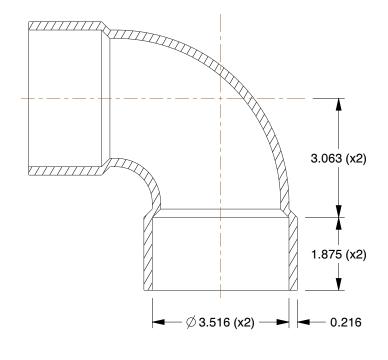

## **NOTES:**

1. COLOR: White 2. ITEM: Elbow, 90° 3. MAX. TEMP.: 140°F

4. PIPE SIZE - PIPE FITTING: 3" 5. PIPE FITTING MATERIAL: PVC 6. FITTING CONNECTION TYPE: Hub 7. FITTING SCHEDULE/CLASS: Schedule 40

8. STANDARDS: Cell Class 12454, ASTM D1784

100 Grainger Parkway, Lake Forest, Illinois 60045-5201 1-(800) GRAINGER, 1-(800) 472-4643, (847) 535-1000 www.grainger.com

This file and any associated information and specifications are provided for reference and evaluation purposes only, and is subject to change without notice. Grainger makes no representations, warranties or quarantees as to the appropriateness, accuracy, completeness, or suitability for any purpose, of the file, information or specifications. You are solely responsible for the use of the file, information or specifications.

| COMPONENT   | PVC Pipe Fitting     |        |
|-------------|----------------------|--------|
| 1WKA4       |                      | UNIT   |
|             |                      | INCH   |
|             |                      | SHEET  |
| Elbow,90 De | g,PVC,3 In,140 Deg F | 1 of 1 |