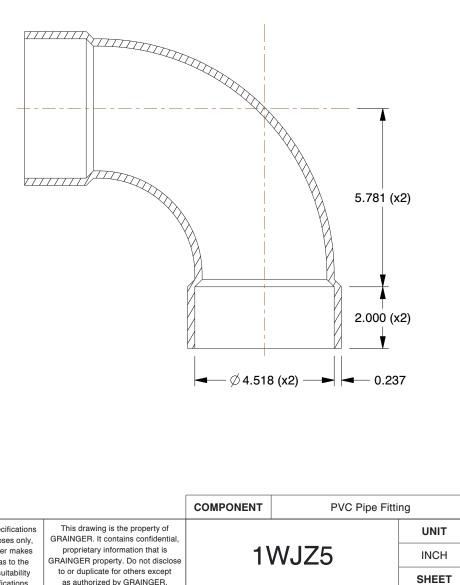

## NOTES:

- 1. COLOR: White
- 2. MAX. TEMP.: 140°F
- 3. ITEM: Elbow, 90°, Long Sweep
- 4. PIPE SIZE PIPE FITTING: 4"
- 5. PIPE FITTING MATERIAL: PVC
- 6. FITTING CONNECTION TYPE: Hub
- 7. FITTING SCHEDULE/CLASS: Schedule 40
- 8. STANDARDS: Cell Class 12454, ASTM D1784

|                                                                                                                                  |                                                                                                                                                                                                                                                                                                                                       |                                                                                                                                                                                                                    |      |                                  | 5     |        |
|----------------------------------------------------------------------------------------------------------------------------------|---------------------------------------------------------------------------------------------------------------------------------------------------------------------------------------------------------------------------------------------------------------------------------------------------------------------------------------|--------------------------------------------------------------------------------------------------------------------------------------------------------------------------------------------------------------------|------|----------------------------------|-------|--------|
| 100 Grainger Parkway, Lake Forest, Illinois 60045-5201<br>1-(800) GRAINGER, 1-(800) 472-4643, (847) 535-1000<br>www.grainger.com | This file and any associated information and specifications are provided for reference and evaluation purposes only,                                                                                                                                                                                                                  | This drawing is the property of<br>GRAINGER. It contains confidential,<br>proprietary information that is<br>GRAINGER property. Do not disclose<br>to or duplicate for others except<br>as authorized by GRAINGER. |      | 1WJZ5                            |       | UNIT   |
|                                                                                                                                  | and is subject to change without notice. Grainger makes<br>no representations, warranties or guarantees as to the<br>appropriateness, accuracy, completeness, or suitability<br>for any purpose, of the file, information or specifications.<br>You are solely responsible for the use of the file,<br>information or specifications. |                                                                                                                                                                                                                    |      |                                  |       | INCH   |
|                                                                                                                                  |                                                                                                                                                                                                                                                                                                                                       |                                                                                                                                                                                                                    |      |                                  | SHEET |        |
|                                                                                                                                  |                                                                                                                                                                                                                                                                                                                                       | SCALE                                                                                                                                                                                                              | 0.32 | Long Sweep Elbow,90 Deg,PVC,4 In |       | 1 of 1 |