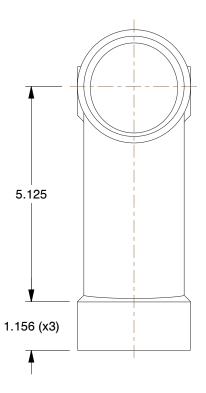

## **NOTES:**

1. COLOR: White

2. MAX. TEMP.: 140°F

3. ITEM: Wye and 45° Elbow4. PIPE SIZE - PIPE FITTING: 2"5. PIPE FITTING MATERIAL: PVC

6. FITTING CONNECTION TYPE: Hub

7. FITTING SCHEDULE/CLASS: Schedule 40

8. STANDARDS: Cell Class 12454, ASTM D1784

100 Grainger Parkway, Lake Forest, Illinois 60045-5201 1-(800) GRAINGER, 1-(800) 472-4643, (847) 535-1000 www.grainger.com This file and any associated information and specifications are provided for reference and evaluation purposes only, and is subject to change without notice. Grainger makes no representations, warranties or guarantees as to the appropriateness, accuracy, completeness, or suitability for any purpose, of the file, information or specifications. You are solely responsible for the use of the file, information or specifications.

0.44

COMPONENT

**PVC Pipe Fitting** 

1WJX5

Tee Wye and 45Deg Elbow,PVC,2 In

INCH SHEET

1 of 1

UNIT