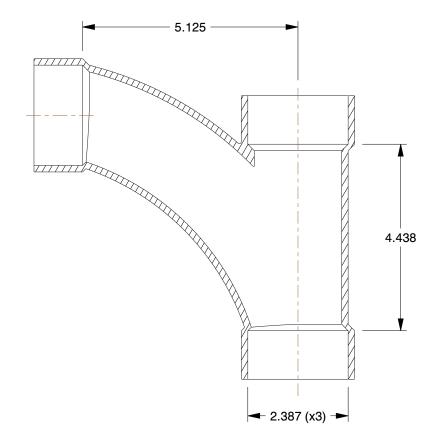

## **NOTES:**

1. COLOR: White

2. MAX. TEMP.: 140°F

3. ITEM: Wye and 45° Elbow4. PIPE SIZE - PIPE FITTING: 2"5. PIPE FITTING MATERIAL: PVC

6. FITTING CONNECTION TYPE: Hub

7. FITTING SCHEDULE/CLASS: Schedule 40

8. STANDARDS: Cell Class 12454, ASTM D1784

100 Grainger Parkway, Lake Forest, Illinois 60045-5201 1-(800) GRAINGER, 1-(800) 472-4643, (847) 535-1000 www.grainger.com This file and any associated information and specifications are provided for reference and evaluation purposes only, and is subject to change without notice. Grainger makes no representations, warranties or guarantees as to the appropriateness, accuracy, completeness, or suitability for any purpose, of the file, information or specifications. You are solely responsible for the use of the file, information or specifications.

0.44

COMPONENT

**PVC Pipe Fitting** 

1WJX5

Tee Wye and 45Deg Elbow,PVC,2 In

INCH SHEET

1 of 1

UNIT