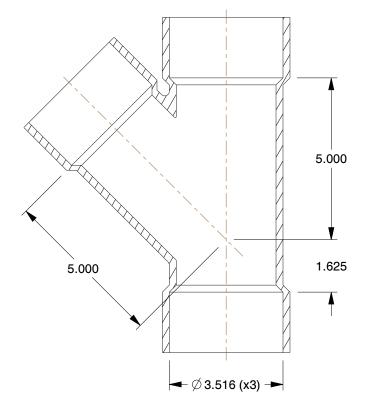

NOTES:

1. ITEM: Wye

2. COLOR: White 3. MAX. TEMP.: 140°F

4. PIPE SIZE - PIPE FITTING: 3" 5. PIPE FITTING MATERIAL: PVC

6. FITTING CONNECTION TYPE: Hub

7. FITTING SCHEDULE/CLASS: Schedule 40

8. STANDARDS: Cell Class 12454, ASTM D1784