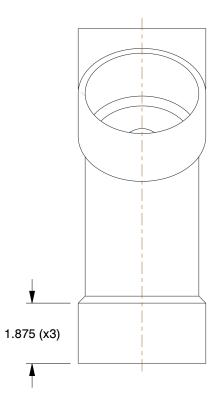

NOTES:

1. ITEM: Wye

2. COLOR: White 3. MAX. TEMP.: 140°F

4. PIPE SIZE - PIPE FITTING: 3" 5. PIPE FITTING MATERIAL: PVC

6. FITTING CONNECTION TYPE: Hub

7. FITTING SCHEDULE/CLASS: Schedule 40

8. STANDARDS: Cell Class 12454, ASTM D1784