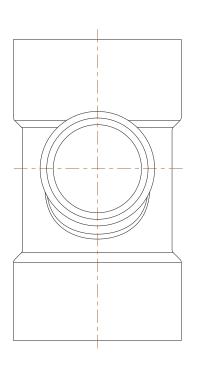

## **NOTES:**

1. COLOR: White

MAX. TEMP.: 140°F
ITEM: Sanitary Tee

4. PIPE FITTING MATERIAL: PVC5. FITTING CONNECTION TYPE: Hub6. PIPE SIZE - PIPE FITTING: 3" x 3" x 2"

7. FITTING SCHEDULE/CLASS: Schedule DWV 8. STANDARDS: Cell Class 12454, ASTM D1784

0.44

COMPONENT

**PVC Pipe Fitting** 

**1WJP8** 

Reducing Sanitary Tee, PVC, 3 x 3 x 2 In

INCH

SHEET 1 of 1