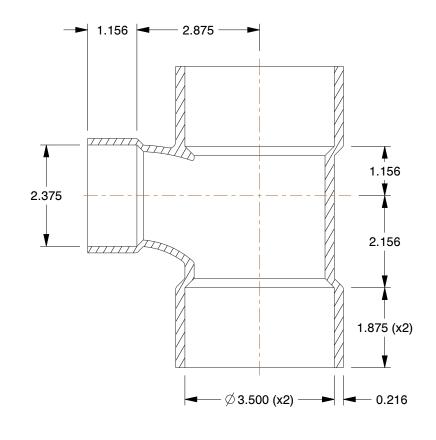

## **NOTES:**

1. COLOR: White

MAX. TEMP.: 140°F
ITEM: Sanitary Tee

4. PIPE FITTING MATERIAL: PVC5. FITTING CONNECTION TYPE: Hub6. PIPE SIZE - PIPE FITTING: 3" x 3" x 2"

7. FITTING SCHEDULE/CLASS: Schedule DWV 8. STANDARDS: Cell Class 12454, ASTM D1784

0.44

COMPONENT

**PVC Pipe Fitting** 

**1WJP8** 

Reducing Sanitary Tee, PVC, 3 x 3 x 2 In

INCH

SHEET 1 of 1