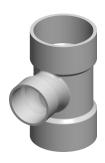

## **NOTES:**

1. COLOR: White

MAX. TEMP.: 140°F
ITEM: Sanitary Tee

4. PIPE FITTING MATERIAL: PVC5. FITTING CONNECTION TYPE: Hub6. PIPE SIZE - PIPE FITTING: 3" x 3" x 2"

7. FITTING SCHEDULE/CLASS: Schedule DWV 8. STANDARDS: Cell Class 12454, ASTM D1784

0.44

COMPONENT

**PVC Pipe Fitting** 

**1WJP8** 

Reducing Sanitary Tee, PVC, 3 x 3 x 2 In

INCH

SHEET 1 of 1