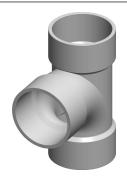

## NOTES:

1. COLOR: White

MAX. TEMP.: 140°F
ITEM: Sanitary Tee

4. PIPE SIZE - PIPE FITTING: 3"5. PIPE FITTING MATERIAL: PVC6. FITTING CONNECTION TYPE: Hub

7. FITTING SCHEDULE/CLASS: Schedule 40

8. STANDARDS: Cell Class 12454, ASTM D1784