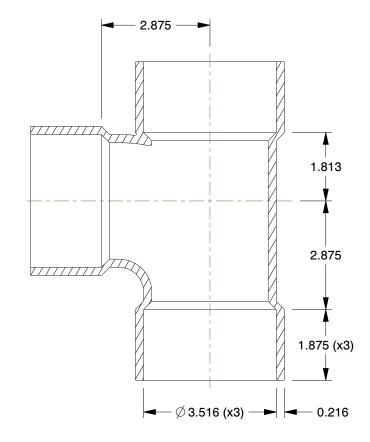

## NOTES:

1. COLOR: White

MAX. TEMP.: 140°F
ITEM: Sanitary Tee

4. PIPE SIZE - PIPE FITTING: 3"5. PIPE FITTING MATERIAL: PVC6. FITTING CONNECTION TYPE: Hub

7. FITTING SCHEDULE/CLASS: Schedule 40

8. STANDARDS: Cell Class 12454, ASTM D1784